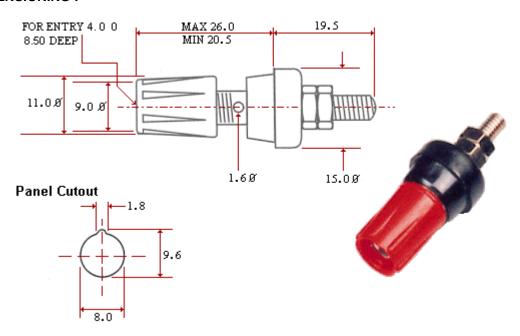

# **PANEL MOUNTING TERMINAL**





### **TECHNICAL SPECIFICATIONS:**

| Туре                   | Panel Mounting                    |
|------------------------|-----------------------------------|
| Current Rating         | 10 Amps @ 250V AC                 |
| Contact Resistance     | 20 m Ohms                         |
| Current Carrying Parts | Terminals: Brass, Nickel Plated . |
| H. V. Breakdown Test   | 1.2 KV/AC For 1 Minute .          |
| Insulation Resistance  | 1000 M Ohms                       |
| Material               | Thermoplastic .                   |
| Product App. Weight    | 10.0 gm .                         |
| Voltage Rating         | 250V AC.                          |

#### **DIMENSIONING:**



#### **HOW TO ORDER:**

| PT - 10                    | /RD    |       |      |       |       |        |  |  |
|----------------------------|--------|-------|------|-------|-------|--------|--|--|
| Panel Mounting<br>Terminal | Colour |       |      |       |       |        |  |  |
|                            | RD     | BK    | BL   | GN    | WT    | YL     |  |  |
|                            | Red    | Black | Blue | Green | White | Yellow |  |  |



## Indian Technological Products Private Limited