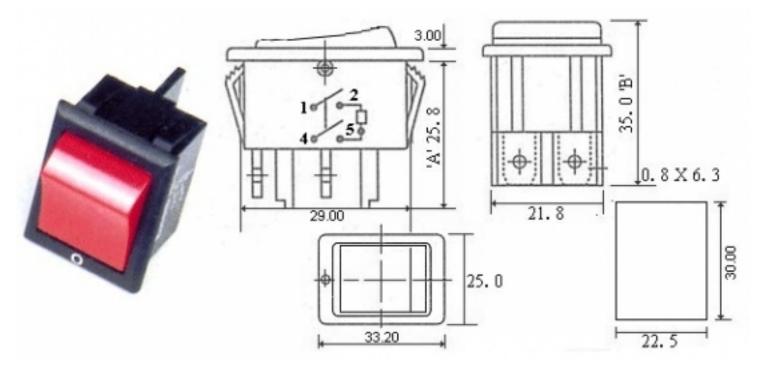

## **Specifications**

| Contact Arrangement:                  | DPST                           |
|---------------------------------------|--------------------------------|
| Mounting:                             | Panel, Snap-in type            |
| Permissible Temp with / without Load: | -20 deg. C to + 85 deg. C      |
| Permissible Temp For Soldering:       | 270 deg. C for 5 sec. max.     |
| Test Specifications:                  | IEC - 1058 - 1(1996)           |
| Terminal Style:                       | Soldering / Fast-on 6.3 x 0.8  |
| Material For Housing:                 | Nylon                          |
| Insulation Resistance (Min.):         | 100 M Ohms at 500 VDC          |
| H. V. Breakdown Test:                 | 1.5 KVAC For 1 Minute          |
| Electrical Life:                      | 10,000 Cycles                  |
| Material - Terminals:                 | Terminals-Brass, Silver plated |
| Contact Resistance(Max, Initial):     | 10 m Ohms                      |
| Colours Available For Rocker:         | BK / RD                        |
| Colours Available For Housing:        | Bk                             |
| V/A Rating:                           | 16 A, 250V AC                  |
| Туре:                                 | Non-illuminated                |
| Panel Thickness:                      | 3.00 max.                      |
|                                       | ·                              |