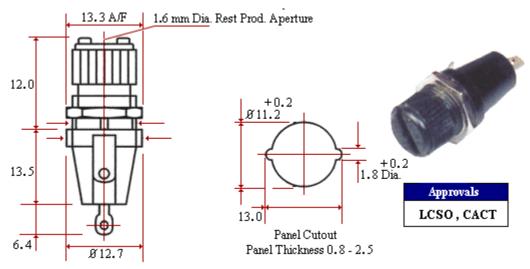

|
| Current Carrying Parts          | Brass / Silver Plated .               |
| H. V. Break Down                | 2 KV/AC For 1 Minute .                |
| Insulation Resistance           | 1000 M Ohms                           |
| Material                        | Polyamide G.F                         |
| Panel Thickness                 | 0.8 X 2.5 mm                          |
| Permissible Temp. For Soldering | Soldering Time - 5 Sec. At 270 Deg. C |
| Projection Front Of Panel       | 11.7 mm                               |
| Projection Rear Of Panel        | 20.5 mm                               |
| Rated Voltage                   | 250V AC.                              |
| Temp. Withstand                 | 85 Deg. C                             |

### **DIMENSIONING:**



#### **HOW TO ORDER:**

| FH - 10     |
|-------------|
| Fuse Holder |