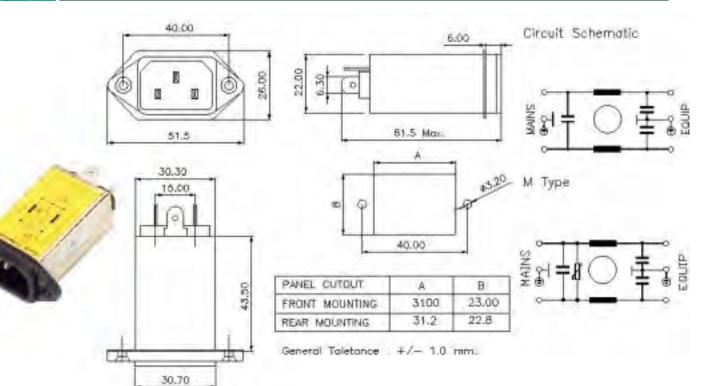

## Single / Three Phase Filter EP 326 E

## **RFI/EMI Filter**

## **Specifications**

| Mounting :                        | Panel-type, Front / Rear                                |
|-----------------------------------|---------------------------------------------------------|
| High Voltage test for 60 sec.:    | 2 KVAC between P & amp; N shorted together & amp; Earth |
| Voltage Drop:                     | 1 Volt . max.                                           |
| Insulation Resistance at 500 VDC: | 300 M ohms min. between P & N shorted together & Earth  |
| Rated Voltage:                    | 250V AC, 50Hz, 1 Phase .                                |
| Rated Current:                    | 3, 6 Amp                                                |
| Output Connection:                | Fast On 6.3 X 0.8 mm / Solder-type                      |
| Operating Temperature Range:      | 0 to 85 Deg. C.                                         |
| Input Connection:                 | IEC 320 Inlet, 10A                                      |
| Leakage Current:                  | 2 x 0.3 mA                                              |
| Application:                      | Computers, Office Equipment, Power Supplies.            |