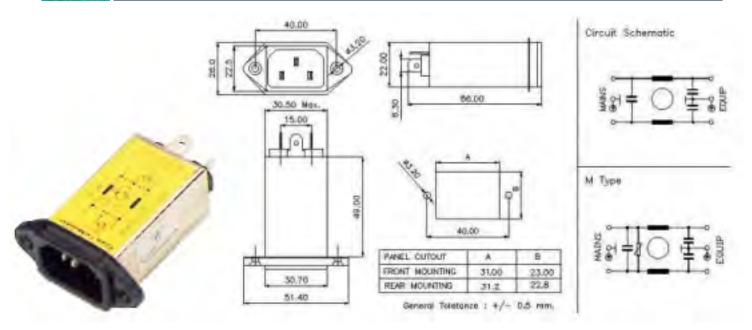

## Single / Three Phase Filter EP-322

## **RFI/EMI Filter, Panel type**

## **Specifications**

| Mounting :                        | Panel-type, Front / Rear                                |
|-----------------------------------|---------------------------------------------------------|
| High Voltage test for 60 sec.:    | 2 KVAC between P & amp; N shorted together & amp; Earth |
| Voltage Drop:                     | 1 Volt . max.                                           |
| Insulation Resistance at 500 VDC: | 300 M ohms min. between P & N shorted together & Earth  |
| Rated Voltage:                    | 250V AC, 50Hz, 1 Phase .                                |
| Rated Current:                    | 1, 3, 6 amp                                             |
| Output Connection:                | Fast On 6.3 X 0.8 mm / Solder-type                      |
| Operating Temperature Range:      | 0 to 85 Deg. C.                                         |
| Input Connection:                 | IEC 320 Inlet, 10A                                      |
| Leakage Current:                  | 2 x 0.3 mA                                              |
| Application:                      | Computers, Office Equipment, Power Supplies             |
|                                   |                                                         |

Use Suffix `SS' to specify Filter with Surge Suppressor e.g. EP-322-SS

Indian Technological Products Private Limited 22-23, Type-B, Hartron Complex, Electronic City, Sector-18, Udyog Vihar, Gurgaon -122 016, Haryana (India) Telephone: +91-124-4013646, 4013647 • Fax: +91-124-2398277 Email: sales@itpindia.in • www.itpindia.com • CIN: U74899DL1986PTC023265