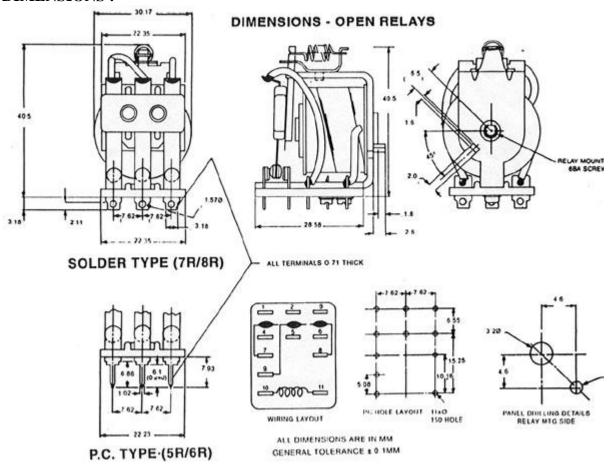

## **DIMENSIONS:**

### **SPECIFICATIONS:**

| Contact Arrangement                    |            | 2 Form C, 3 Form C                       |  |
|----------------------------------------|------------|------------------------------------------|--|
| Contact Material                       |            | Fine Silver                              |  |
| Max. Continuous Current @ 24VDC/250VAC |            | 6 A                                      |  |
| Insulation Resistance                  |            | 500 MΩ min. at 500VDC 25°C, RH 50        |  |
| Life Expectancy                        | Mechanical | 10 <sup>7</sup> Operations               |  |
|                                        | Electrical | 10 <sup>5</sup> Operations at rated load |  |
| Dielectric Strength                    |            | 2 KV to Earth                            |  |
| Coil Dissipation                       |            | 2.0 Watt (approx.)                       |  |
| Sensitivity                            |            | 1.0 Watt (approx.)                       |  |
| Operate Time at Nominal Voltage        |            | 20 milliseconds (Max.)                   |  |
| Release Time at Nominal Voltage        |            | 10 milliseconds (Max.)                   |  |
| Ambient Temperature                    |            | -40° C to +70° C                         |  |
| Dimensions (L X B X H)                 |            | 31 X 35 X 67.45 mm                       |  |
| Weight                                 |            | 85 gms (approx.)                         |  |