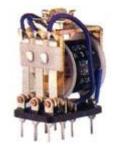

# MEDIUM POWER INDUSTRIAL RELAY SERIES 8R (31)

#### **SPECIAL FEATURES:**

- **→** Compact High Performance
- → Direct Panel Mounting Facility
- → DC Version in Enclosed Plug-in Execution
- → 1 Form C, 2 Form C& 3 Form C Contacts
- → Suitable for Industrial Process and Appliance Control

### **SPECIFICATIONS:**

| Contact Arrangement                    |            | 2 Form C, 3 Form C                       |  |
|----------------------------------------|------------|------------------------------------------|--|
| Contact Material                       |            | Fine Silver                              |  |
| Max. Continuous Current @ 24VDC/250VAC |            | 6 A                                      |  |
| Insulation Resistance                  |            | 500 MΩ min. at 500VDC 25°C, RH 50        |  |
| Life Expectancy                        | Mechanical | 10 <sup>7</sup> Operations               |  |
|                                        | Electrical | 10 <sup>5</sup> Operations at rated load |  |
| Dielectric Strength                    |            | 2 KV to Earth                            |  |
| Coil Dissipation                       |            | 2.0 Watt (approx.)                       |  |
| Sensitivity                            |            | 1.0 Watt (approx.)                       |  |
| Operate Time at Nominal Voltage        |            | 20 milliseconds (Max.)                   |  |
| Release Time at Nominal Voltage        |            | 10 milliseconds (Max.)                   |  |
| Ambient Temperature                    |            | -40° C to +70° C                         |  |
| Dimensions (L X B X H)                 |            | 31 X 35 X 67.45 mm                       |  |
| Weight                                 |            | 85 gms (approx.)                         |  |